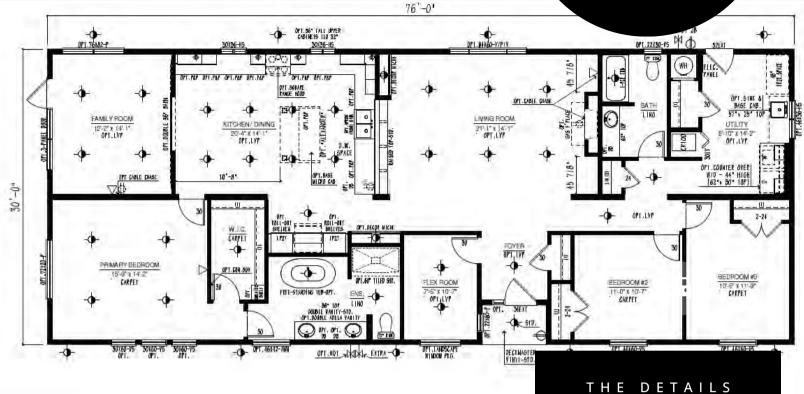

## MRTM3076-WDY

## 30' RTM

2,280square feet

3 bedrooms

2 bathrooms

open kitchen

spacious living area

family room

flex room