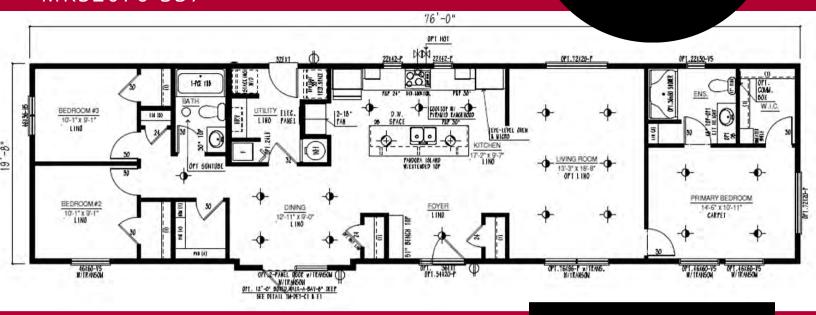

THE DETAILS

1,520 square feet

3 bedrooms

2 bathrooms

kitchen

spacious living area