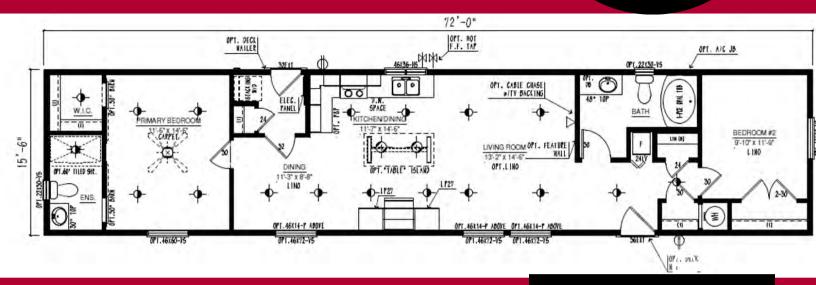

## 16' VALLEYVIEW PACKAGE

## THE DETAILS

1,152 square feet

2 bedrooms

2 bathrooms

central kitchen

flex space